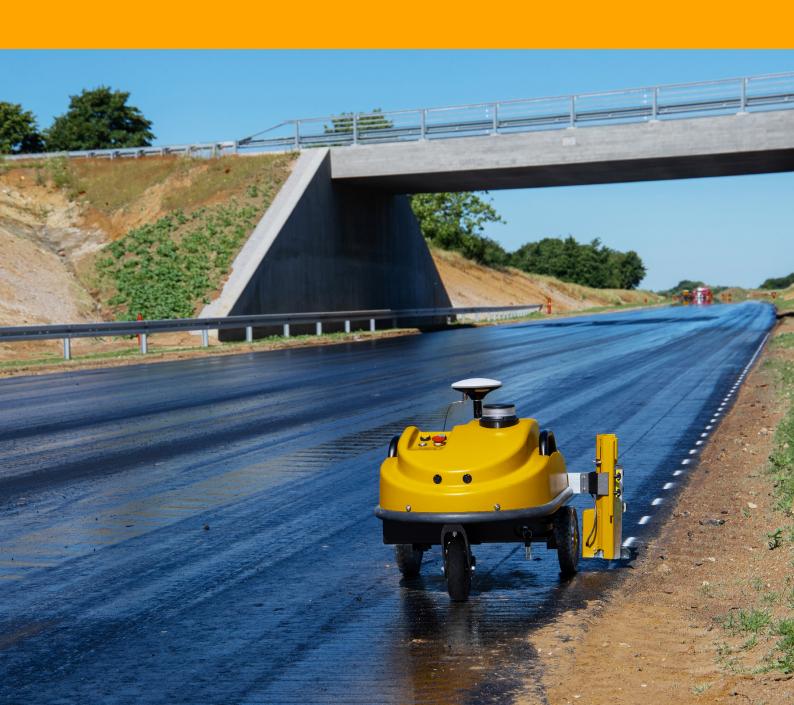

# New TinySurveyor Plotter

Small in size. Big on performance.

# Optimized for Road Pre-Marking

## **Designed for road works**

The robot plotter can premark roads 10 times faster than traditional methods with an accuracy of 1-2cm/0.4-0.8" using GNSS.

For more information, please contact:

Per Kristensen Head of Sales +45 31 31 99 33 pk@tinymobilerobots.com