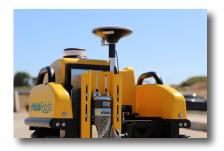

# New TinySurveyor Plotter

Small in size. Big on performance.

# Improved safety

This new road plotter comes with enhanced safety features, including

- · Ultrasound detection
- · High-visibility beacon
- · Fit-a-flag option

## Connectivity

TinySurveyor Plotter offers a wide range of connection options:

- USB port
- · RS232
- · 12V outlet

## **Designed for road works**

The robot plotter can premark roads 10 times faster than traditional methods with an accuracy of 1-2cm/0.4-0.8" using GNSS.

For more information, please contact:

Per Kristensen Head of Sales +45 31 31 99 33 pk@tinymobilerobots.com