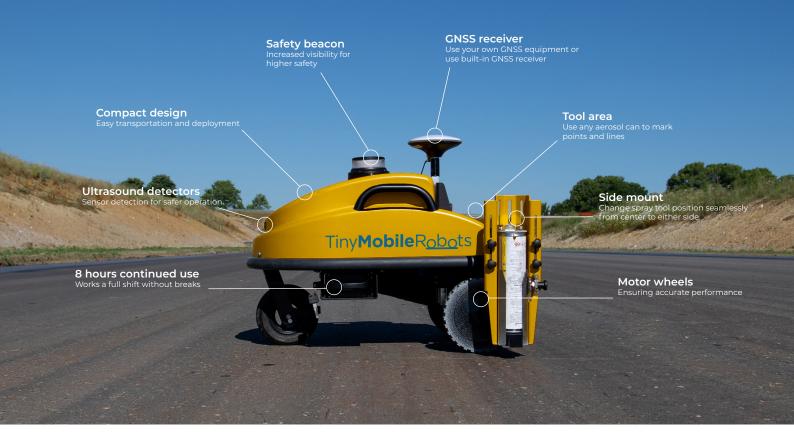

# Improved safety

This new road plotter comes with enhanced safety features, including

- · Ultrasound detection
- · High-visibility beacon
- · Fit-a-flag option

## Connectivity

TinySurveyor Plotter offers a wide range of connection options:

- USB port
- · RS232
- · 12V outlet

## **Designed for road works**

The robot plotter can premark roads 10 times faster than traditional methods with an accuracy of 1-2cm/0.4-0.8" using GNSS.

For more information, please contact:

Per Kristensen Head of Sales +45 31 31 99 33 pk@tinymobilerobots.com